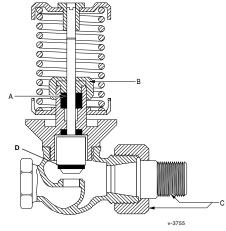

## **Selection Charts**

Repair Parts for Use with V-3755 Normally Open Valves, 1/2 through 2 in.

| Code Number <sup>1</sup> | Callout | Description                                                                        |                 |                |  |
|--------------------------|---------|------------------------------------------------------------------------------------|-----------------|----------------|--|
| V-9999-608               | Α       | Packing Kit                                                                        |                 |                |  |
| V-3752-646               | В       | Packing Nut                                                                        |                 |                |  |
|                          | С       | Union Nut and Male<br>Tailpiece Assemblies for<br>Valves with Union<br>Connections | Valve Size, in. |                |  |
| V-3752-636               |         |                                                                                    | 1/2             |                |  |
| V-3752-637               |         |                                                                                    | 3/4             |                |  |
| V-3752-638               | 1       |                                                                                    | 1               |                |  |
| V-3752-639               |         |                                                                                    | 1-1/4           |                |  |
|                          | D       | Disc Only                                                                          | Valve Size, in. | Seat Size, in. |  |
| V-3011-6002              |         |                                                                                    | 1               | 1              |  |
| V-3020-6006              |         |                                                                                    | 1-1/4           | 1-1/4          |  |
| V-3020-6007              |         |                                                                                    | 1-1/2           | 1-1/2          |  |